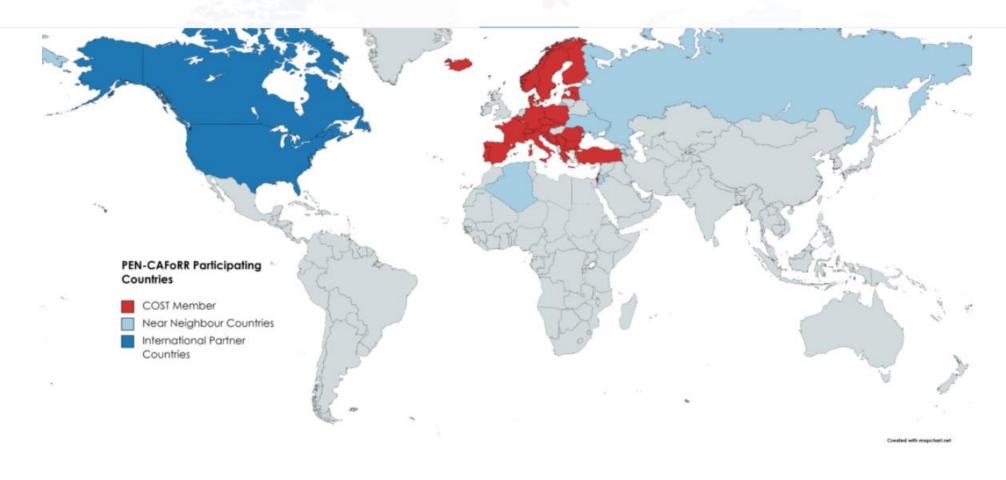

----------------|-----------|
| Zoom account with two licences                 | 300.00    |
| Bank charhes for reimbursement of participants | 2,800.00  |

### Other Expenses Related to Scientific Activities (OERSA) Expenditure

| Title                                    | Total EUR |
|------------------------------------------|-----------|
| - Accruals                               |           |
| No Activities paid yet.                  |           |
| Sub-total actual amounts - Paid          | 0.00      |
| - Accruals                               |           |
| 1 Zoom account with two licences         | 75.00     |
| Sub-total accrued amounts - Still to pay | 75.00     |
| Total expenditure                        | 75.00     |







## MORE OF THE RESULTS AND ACTIVITIES

Resources



#### CA19128 PEN-CAFoRR in Numbers















# A review of case studies on the introduction of new species and transfer of FRM

**Task 3, D6** 

Coordinated by: Antonio Montagnoli

## Missing tools in forest landscape restoration toolbox



This paper aims to identify the most important knowledge gaps and technical unknowns and challenges in forest landscape restoration (FLR) as a starting point for a Pan-European Network for Climate Adaptive Forest Restoration and Reforestation (PEN-CAFORR).

Coordinated by: Vladan Ivetić

# Meta-analysis on the drivers of seedling field performance of important European tree species

We aim to build a model to predict seedling survival and growth based on climatic conditions of the planting site, afforestation method, soil preparation and seedling